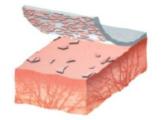

# Stratagel<sup>™</sup> adhesive technology, protecting the skin from both irritation and pain on removal

Above all, Gentle to the skin Stratum Corneum Protection System

Conventional Product Skin damage caused by removal of stratum corneum

TRATA

Very Ittle Stratum corneum is removed

99% of stratum corneum is removed

40% of stratum corneum is removed Xtrata Perme-roll