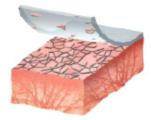

# Stratagel<sup>™</sup> adhesive technology, protecting the skin from both irritation and pain on removal

Above all, Gentle to the skin Stratum Corneum Protection System

Conventional Product Skin damage caused by removal of stratum corneum

TRATA

Very Ittle Stratum corneum is removed

99% of stratum corneum is removed

40% of stratum corneum is removed Xtrata Perme-roll