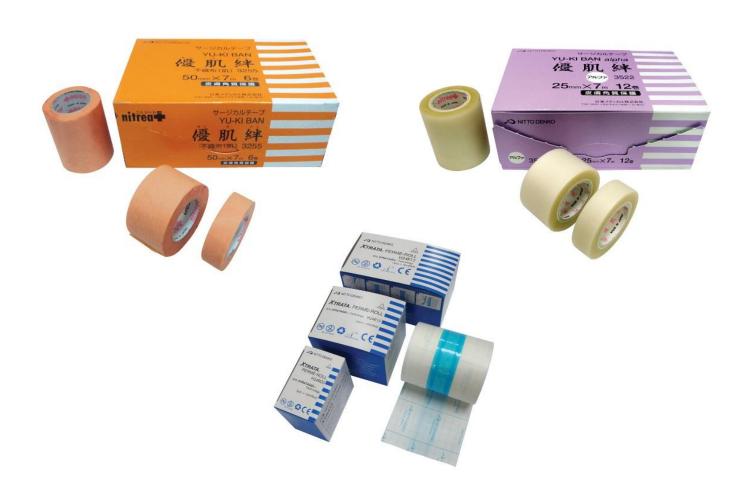

## Introducing Nitto Yu-ki Ban™ & Xtrata™ Perme Roll:

Surgical tapes & transparent film dressings with STRATAGEL<sup>™</sup> technology.

### Nitto Yu-ki Ban™ & Xtrata™ Perme Roll

#### YU-KI BAN

- Low irritation tape
- Allows repeated application
- Latex Free

| Code     | Description                                               | Qty      |
|----------|-----------------------------------------------------------|----------|
| RL3251   | Yu-ki Ban™ Non-woven (water resistant) cloth 12mm x 10m   | 24 rolls |
| RL3252   | Yu-ki Ban™ Non-woven (water resistant) cloth 25mm x 10m   | 12 rolls |
| RL3255   | Yu-ki Ban™ Non-woven (water resistant) cloth 50mm x 10m   | 6 rolls  |
| RL3521   | Yu-ki Ban™ Alpha (waterproof) polyolefin film 12mm x 7m   | 24 rolls |
| RL3522   | Yu-ki Ban™ Alpha (waterproof) polyolefin film 25mm x 7m   | 12 rolls |
| RL3525   | Yu-ki Ban™ Alpha (waterproof) polyolefin film 50mm x 7m   | 6 rolls  |
| RLH24R05 | Xtrata™ Perme Roll (transparent film dressing) 5cm x 10m  | 1        |
| RLH24R10 | Xtrata™ Perme Roll (transparent film dressing) 10cm x 10m | 1        |

#### Features:

XTRATA PERME-ROLL

- Acts as a barrier to external bacteria
- Superior moisture permeability
- Excellent adhesion with low removal of stratum corneum
- Superb flexibility and elasticity to joints and other flexible areas
- Waterproof
- Transparency allows observation of the application site without removal
- Latex Free